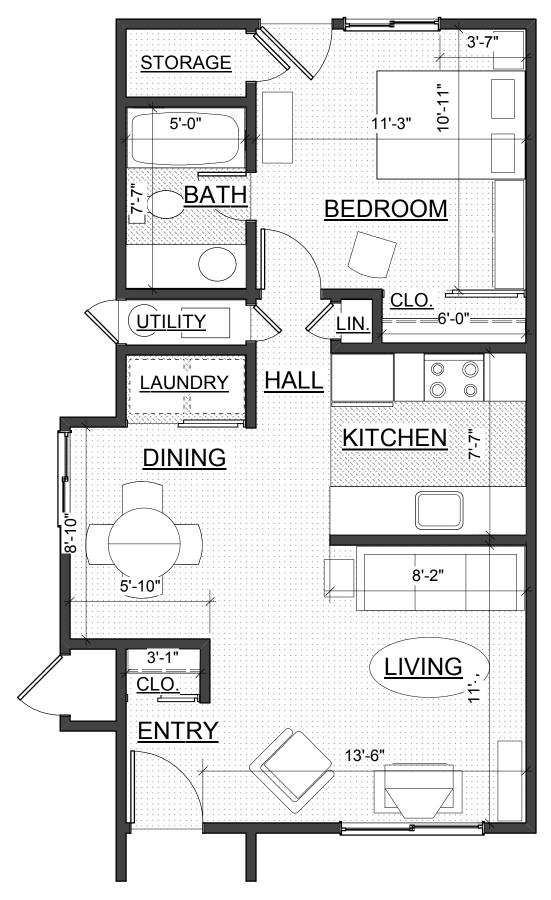

# <u>ONE BEDROOM</u>

INTERIOR AREA: 596 SQ. FT.

UNIT NUMBERS: 715C, 717C, 737G