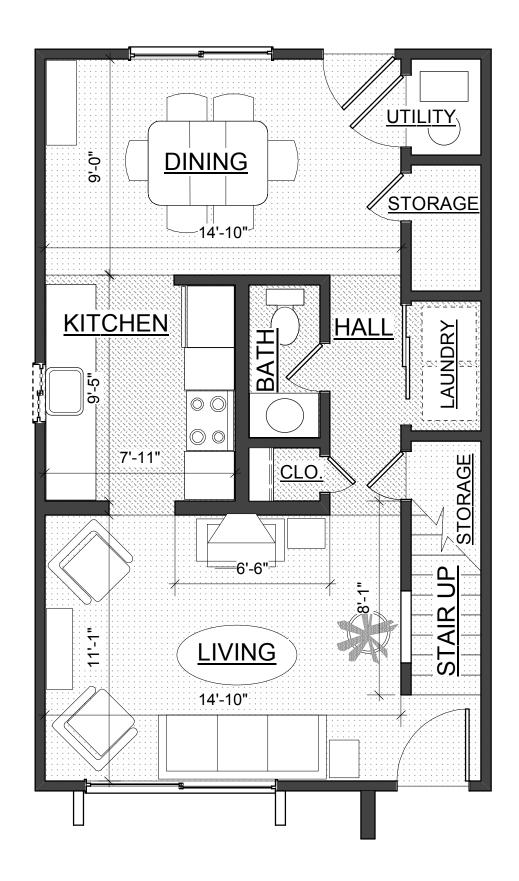

#### THREE BEDROOM 1st FLOOR

INTERIOR AREA: 1144 SQ. FT. 1st FLOOR 567 SQ. FT. 2nd FLOOR 577 SQ. FT.

UNIT NUMBERS: 721D, 729B, 733C, 733I, 737C, 743A & 747B