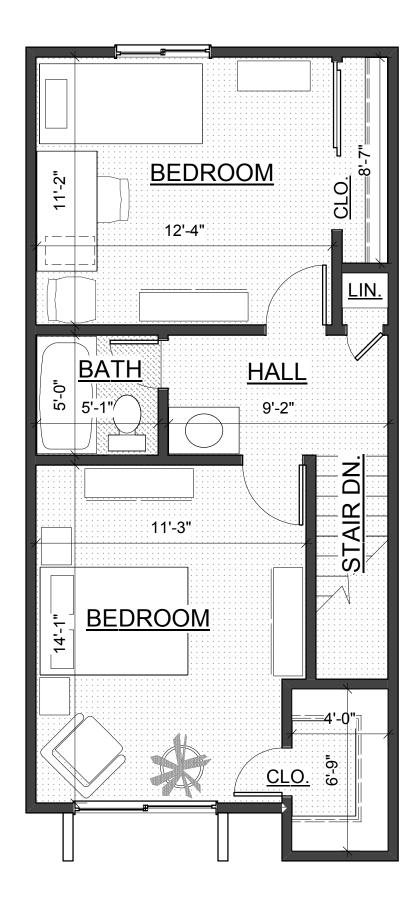

#### THREE BEDROOM 1st FLOOR

INTERIOR AREA: 1144 SQ. FT. 1st FLOOR 567 SQ. FT. 2nd FLOOR 577 SQ. FT.

UNIT NUMBERS: 721D, 729B, 733C, 733I, 737C, 743A & 747B

#### THREE BEDROOM 2nd FLOOR

INTERIOR AREA: 1144 SQ. FT. 1st FLOOR 567 SQ. FT. 2nd FLOOR 577 SQ. FT.