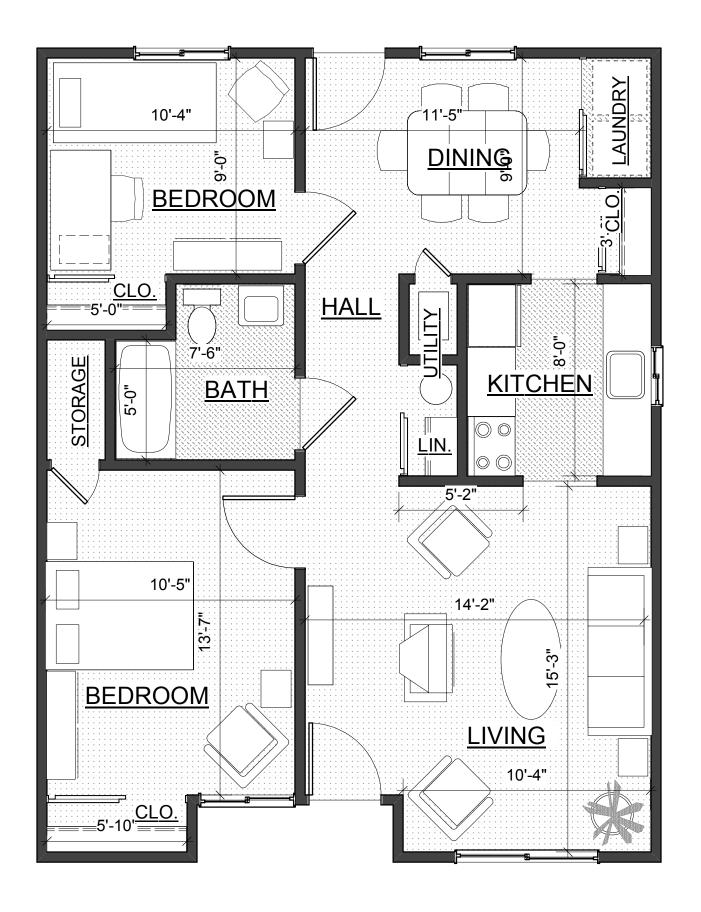

### TWO BEDROOM ACCESSIBLE

INTERIOR AREA: 836 SQ. FT.

UNIT NUMBERS: 729A, 747A