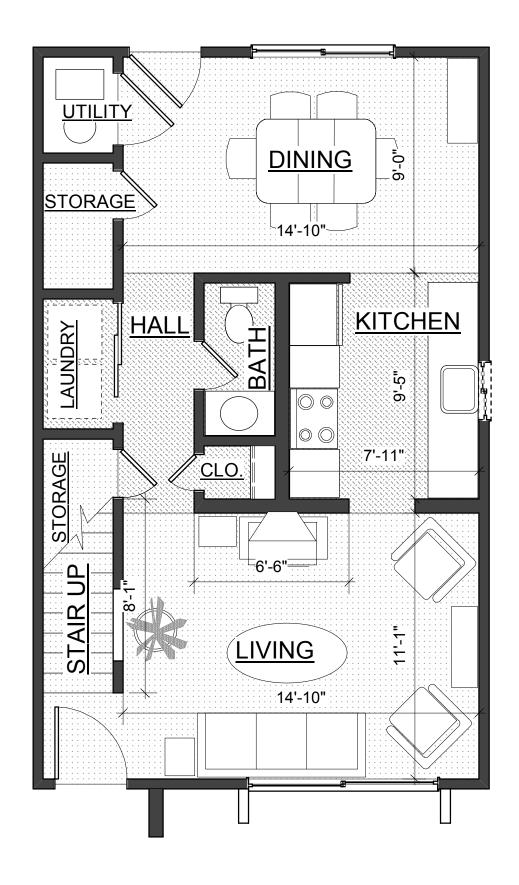

#### TWO BEDROOM 1st FLOOR

INTERIOR AREA: 957 SQ. FT. 1st FLOOR 475 SQ. FT. 2nd FLOOR 482 SQ. FT UNIT NUMBERS: 715A, 717A, 721B, 725B, 725D, 733E, 733G, 737A & 737E EAGLE VILLAGE

## TWO BEDROOM 2nd FLOOR

INTERIOR AREA: 957 SQ. FT. 1st FLOOR 475 SQ. FT. 2nd FLOOR 482 SQ. FT