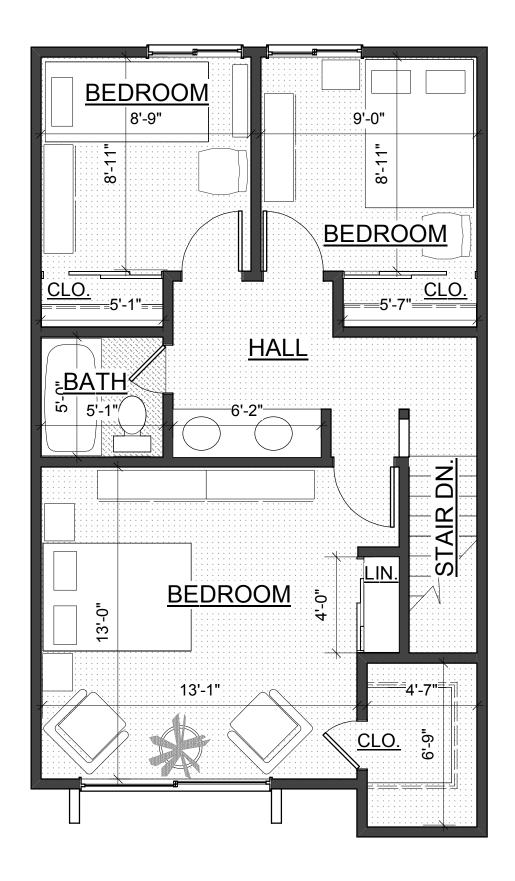

#### THREE BEDROOM 1st FLOOR

INTERIOR AREA: 1144 SQ. FT. 1st FLOOR 567 SQ. FT. 2nd FLOOR 577 SQ. FT.

UNIT NUMBERS: 721D, 729B, 733C, 733I, 737C, 743A & 747B