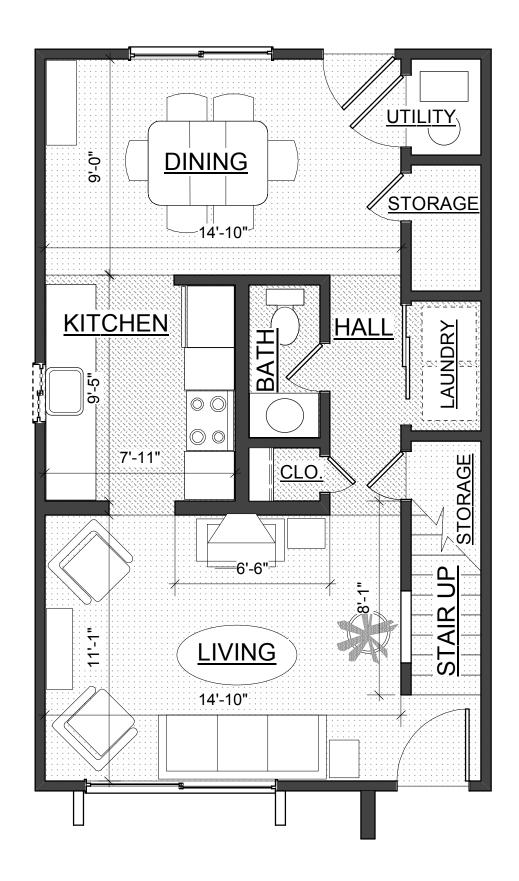

#### TWO BEDROOM 1st FLOOR

INTERIOR AREA: 957 SQ. FT. 1st FLOOR 475 SQ. FT. 2nd FLOOR 482 SQ. FT UNIT NUMBERS: 715A, 717A, 721B, 725B, 725D, 733E, 733G, 737A & 737E EAGLE VILLAGE