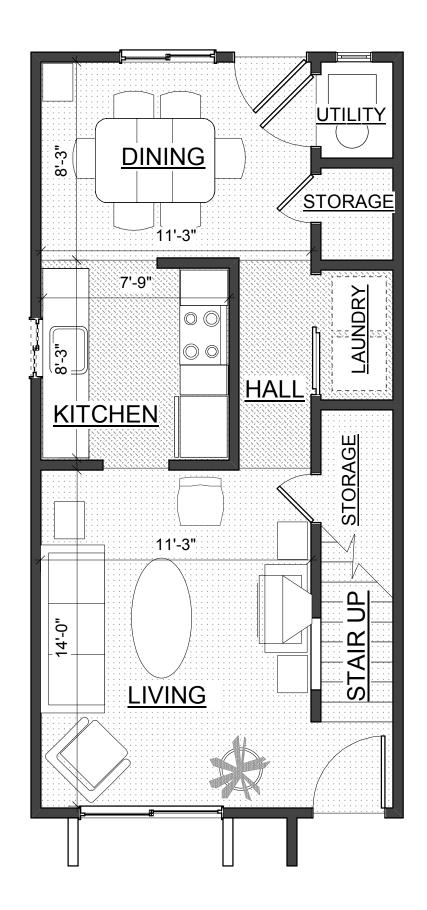

A & 733A,



# 2 BDRM. ACCESSIBLE MIRROR

INTERIOR AREA: 836 SQ. FT.

UNIT NUMBERS: 743C



# TWO BDRM. 1st FLR. MIRROR

INTERIOR AREA: 957 SQ. FT. 1st FLOOR 475 SQ. FT. 2nd FLOOR 482 SQ. FT UNIT NUMBERS: 715B, 717B, 721C, 725C, 725E, 733F, 733H, 737B & 737F



# TWO BDRM. 2nd FLR. MIRROR

INTERIOR AREA: 957 SQ. FT. 1st FLOOR 475 SQ. FT. 2nd FLOOR 482 SQ. FT



### THREE BDRM. 1st FLR. MIRROR

INTERIOR AREA: 1144 SQ. FT. 1st FLOOR 567 SQ. FT. 2nd FLOOR 577 SQ. FT. UNIT NUMBERS: 721E, 733B, 733D, 733J, 737D, 743B & 747C



# THREE BDRM. 2nd FLR. MIRROR

INTERIOR AREA: 1144 SQ. FT. 1st FLOOR 567 SQ. FT. 2nd FLOOR 577 SQ. FT.



# <u>ONE BEDROOM</u>

INTERIOR AREA: 596 SQ. FT.

UNIT NUMBERS: 715C, 717C, 737G



### TWO BEDROOM ACCESSIBLE

INTERIOR AREA: 836 SQ. FT.

UNIT NUMBERS: 729A, 747A



#### TWO BEDROOM 1st FLOOR

INTERIOR AREA: 957 SQ. FT. 1st FLOOR 475 SQ. FT. 2nd FLOOR 482 SQ. FT UNIT NUMBERS: 715A, 717A, 721B, 725B, 725D, 733E, 733G, 737A & 737E EAGLE VILLAGE



## TWO BEDROOM 2nd FLOOR

INTERIOR AREA: 957 SQ. FT. 1st FLOOR 475 SQ. FT. 2nd FLOOR 482 SQ. FT



#### THREE BEDROOM 1st FLOOR

INTERIOR AREA: 1144 SQ. FT. 1st FLOOR 567 SQ. FT. 2nd FLOOR 577 SQ. FT.

UNIT NUMBERS: 721D, 729B, 733C, 733I, 737C, 743A & 747B



#### THREE BEDROOM 2nd FLOOR

INTERIOR AREA: 1144 SQ. FT. 1st FLOOR 567 SQ. FT. 2nd FLOOR 577 SQ. FT.



### <u>ONE BEDROOM MIRROR</u>

INTERIOR AREA: 596 SQ. FT.

UNIT NUMBERS: 721A, 725A & 733A,



# 2 BDRM. ACCESSIBLE MIRROR

INTERIOR AREA: 836 SQ. FT.

UNIT NUMBERS: 743C



## TWO BDRM. 1st FLR. MIRROR

INTERIOR AREA: 957 SQ. FT. 1st FLOOR 475 SQ.