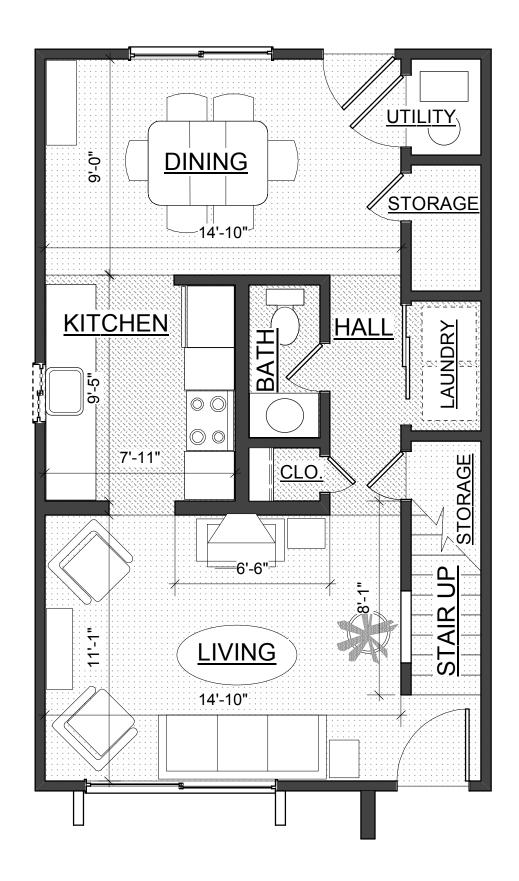

### TWO BEDROOM ACCESSIBLE

INTERIOR AREA: 836 SQ. FT.

UNIT NUMBERS: 729A, 747A