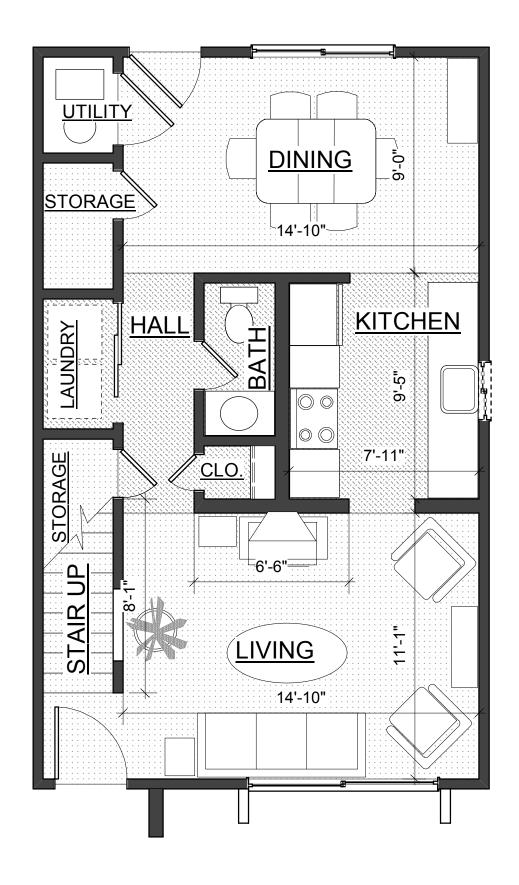

#### THREE BEDROOM 1st FLOOR

INTERIOR AREA: 1144 SQ. FT. 1st FLOOR 567 SQ. FT. 2nd FLOOR 577 SQ. FT.

UNIT NUMBERS: 721D, 729B, 733C, 733I, 737C, 743A & 747B