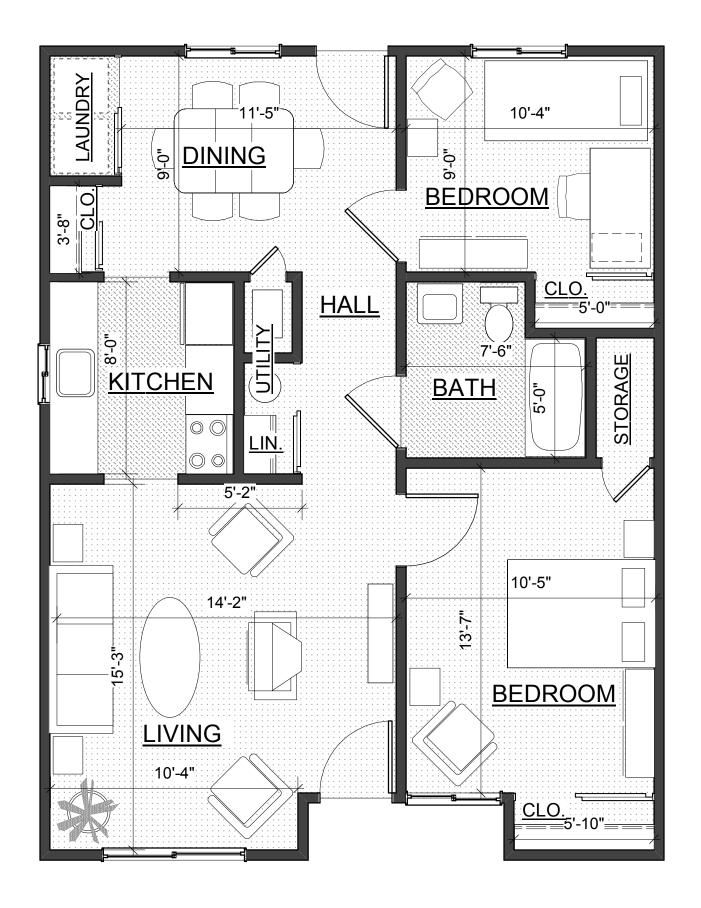

### TWO BEDROOM ACCESSIBLE

INTERIOR AREA: 836 SQ. FT.

UNIT NUMBERS: 729A, 747A