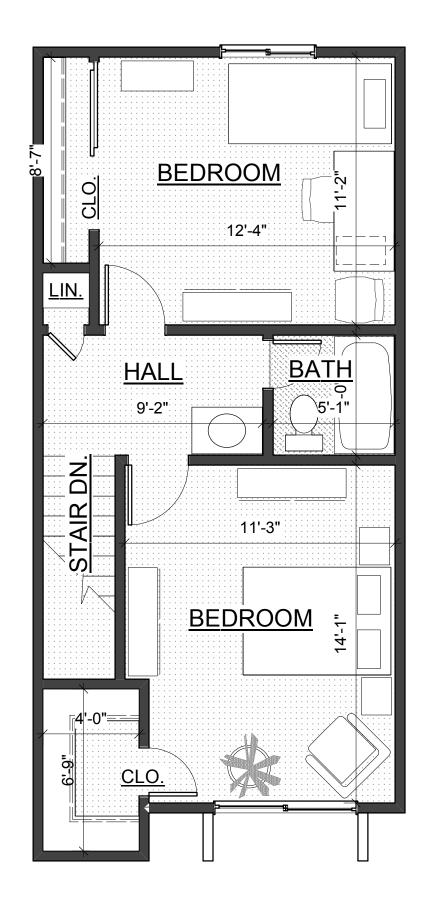

#### TWO BEDROOM 1st FLOOR

INTERIOR AREA: 957 SQ. FT. 1st FLOOR 475 SQ. FT. 2nd FLOOR 482 SQ. FT UNIT NUMBERS: 715A, 717A, 721B, 725B, 725D, 733E, 733G, 737A & 737E EAGLE VILLAGE

## TWO BEDROOM 2nd FLOOR

INTERIOR AREA: 957 SQ. FT. 1st FLOOR 475 SQ. FT. 2nd FLOOR 482 SQ. FT