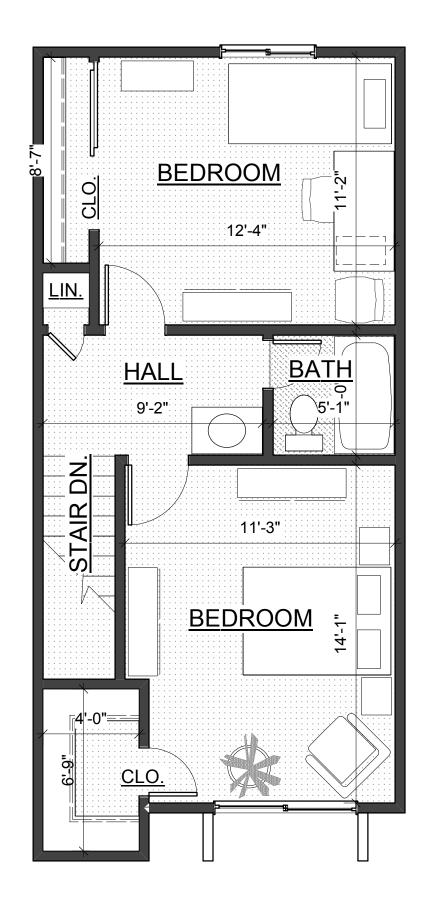

## TWO BEDROOM 2nd FLOOR

INTERIOR AREA: 957 SQ. FT. 1st FLOOR 475 SQ. FT. 2nd FLOOR 482 SQ. FT