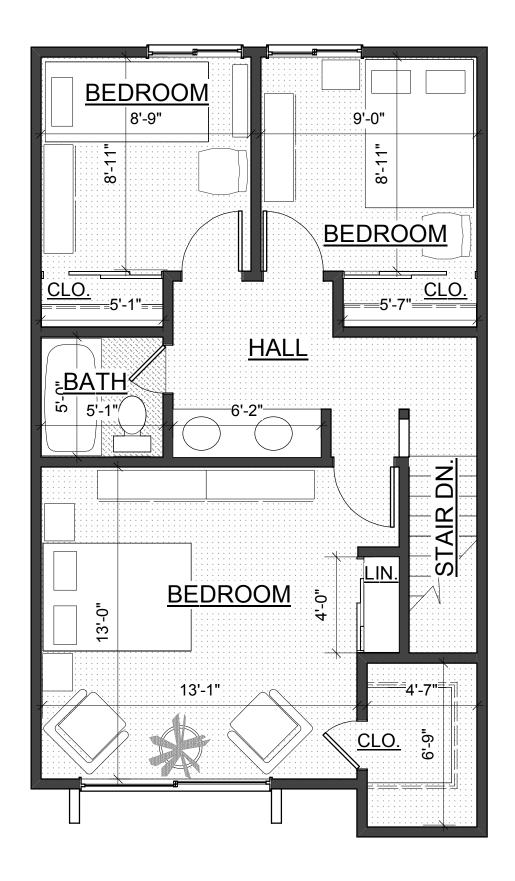

### TWO BEDROOM ACCESSIBLE

INTERIOR AREA: 836 SQ. FT.

UNIT NUMBERS: 729A, 747A