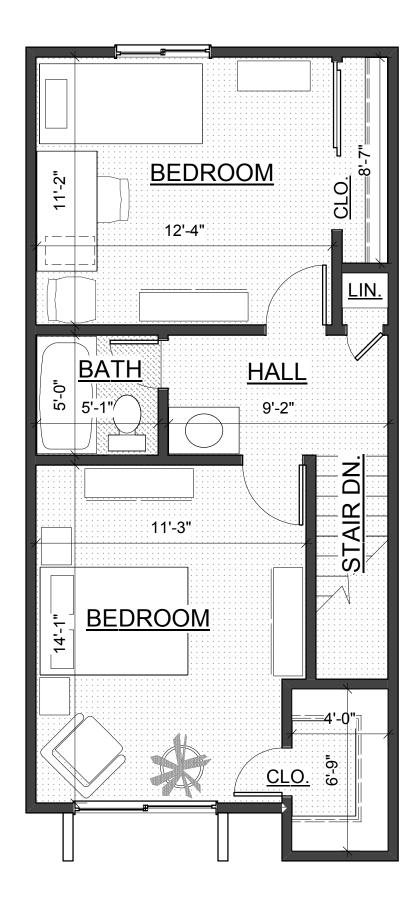

#### THREE BEDROOM 2nd FLOOR

INTERIOR AREA: 1144 SQ. FT. 1st FLOOR 567 SQ. FT. 2nd FLOOR 577 SQ. FT.