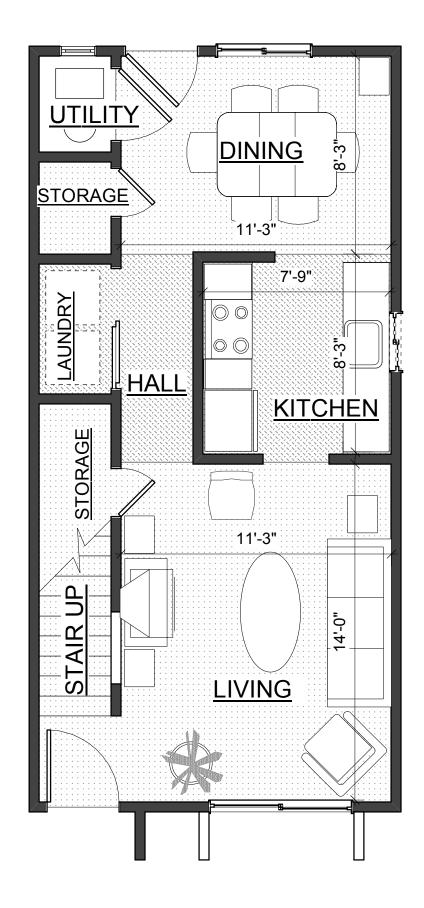

#### THREE BEDROOM 1st FLOOR

INTERIOR AREA: 1144 SQ. FT. 1st FLOOR 567 SQ. FT. 2nd FLOOR 577 SQ. FT.

UNIT NUMBERS: 721D, 729B, 733C, 733I, 737C, 743A & 747B

#### THREE BEDROOM 2nd FLOOR

INTERIOR AREA: 1144 SQ. FT. 1st FLOOR 567 SQ. FT. 2nd FLOOR 577 SQ. FT.