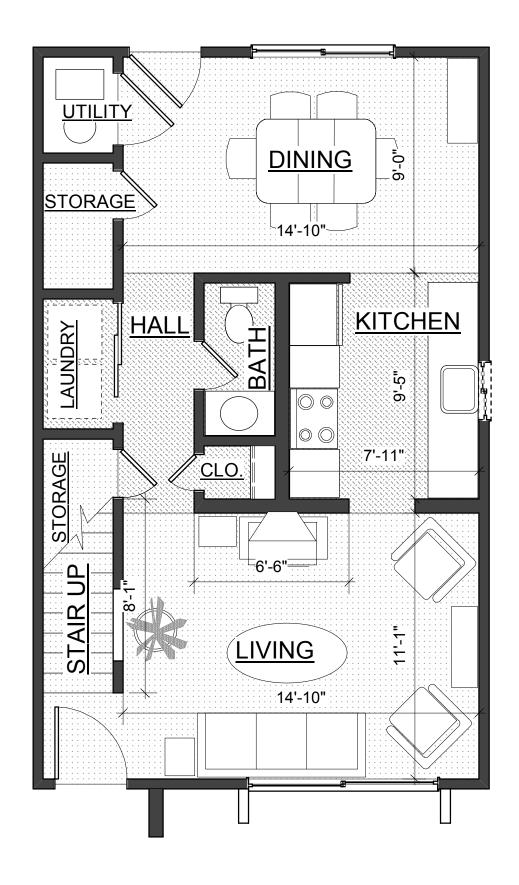

#### TWO BEDROOM 1st FLOOR

INTERIOR AREA: 957 SQ. FT. 1st FLOOR 475 SQ. FT. 2nd FLOOR 482 SQ. FT UNIT NUMBERS: 715A, 717A, 721B, 725B, 725D, 733E, 733G, 737A & 737E EAGLE VILLAGE