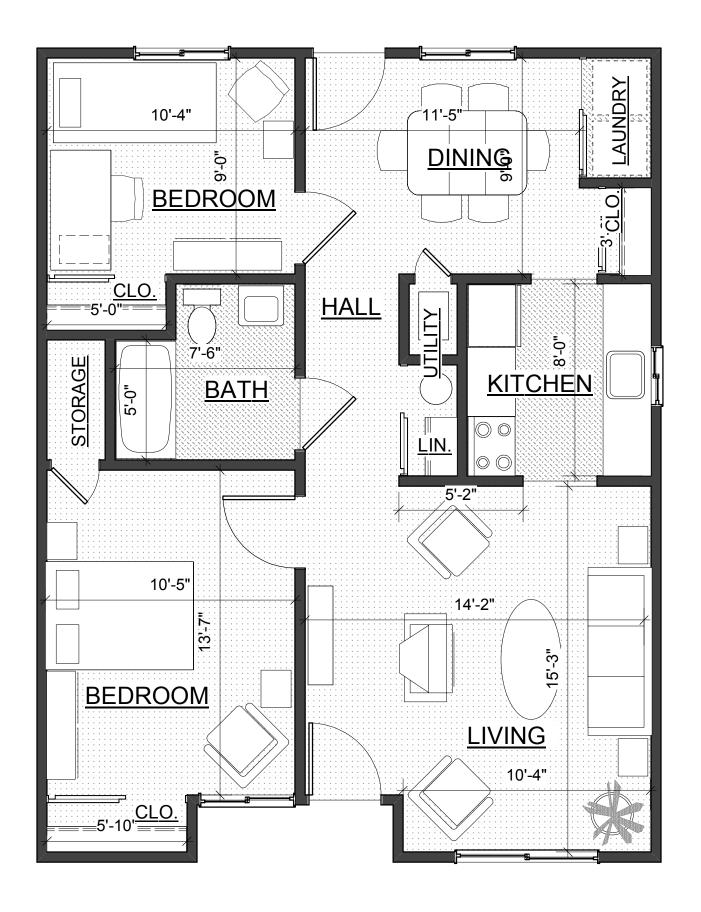

#### TWO BEDROOM 1st FLOOR

INTERIOR AREA: 957 SQ. FT. 1st FLOOR 475 SQ. FT. 2nd FLOOR 482 SQ. FT UNIT NUMBERS: 715A, 717A, 721B, 725B, 725D, 733E, 733G, 737A & 737E EAGLE VILLAGE

## TWO BEDROOM 2nd FLOOR

INTERIOR AREA: 957 SQ. FT. 1st FLOOR 475 SQ. FT. 2nd FLOOR 482 SQ. FT