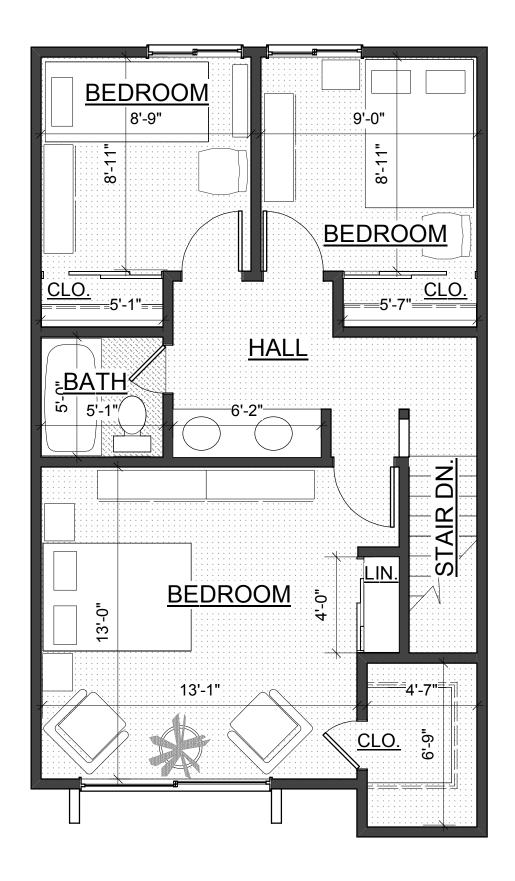

## TWO BEDROOM 2nd FLOOR

INTERIOR AREA: 957 SQ. FT. 1st FLOOR 475 SQ. FT. 2nd FLOOR 482 SQ. FT