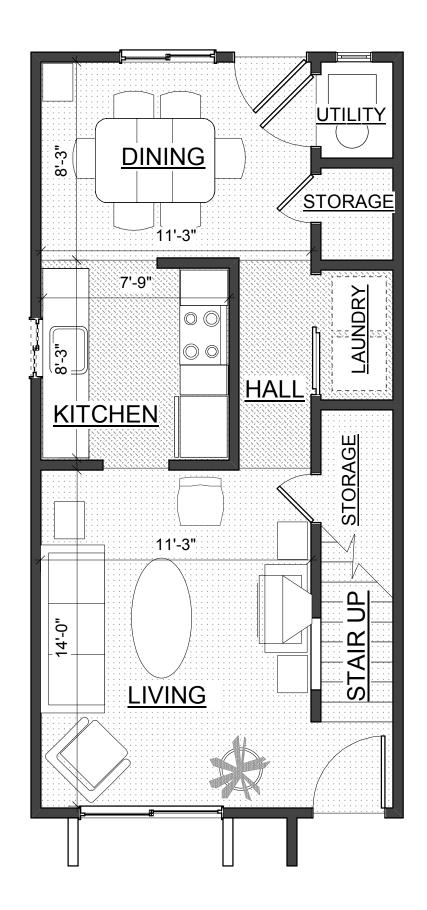

#### THREE BEDROOM 1st FLOOR

INTERIOR AREA: 1144 SQ. FT. 1st FLOOR 567 SQ. FT. 2nd FLOOR 577 SQ. FT.

UNIT NUMBERS: 721D, 729B, 733C, 733I, 737C, 743A & 747B