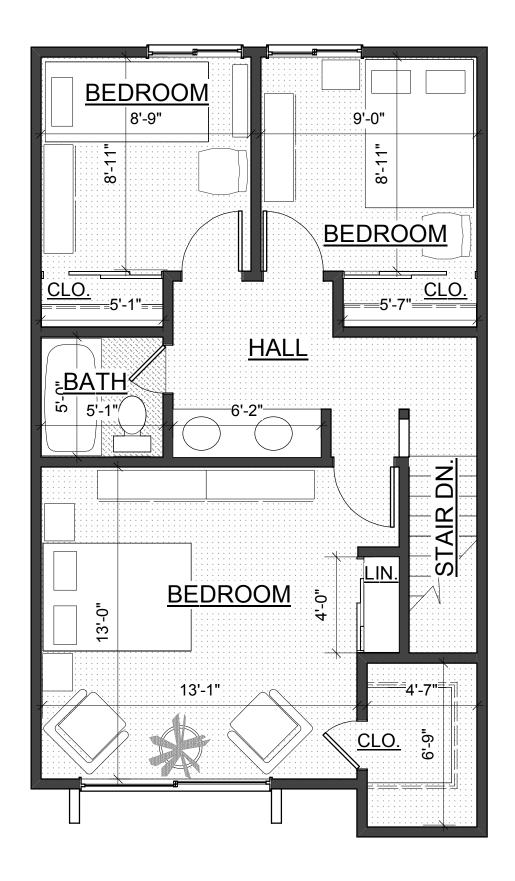

### TWO BEDROOM ACCESSIBLE

INTERIOR AREA: 836 SQ. FT.

UNIT NUMBERS: 729A, 747A

# 2 BDRM. ACCESSIBLE MIRROR

INTERIOR AREA: 836 SQ. FT.

UNIT NUMBERS: 743C