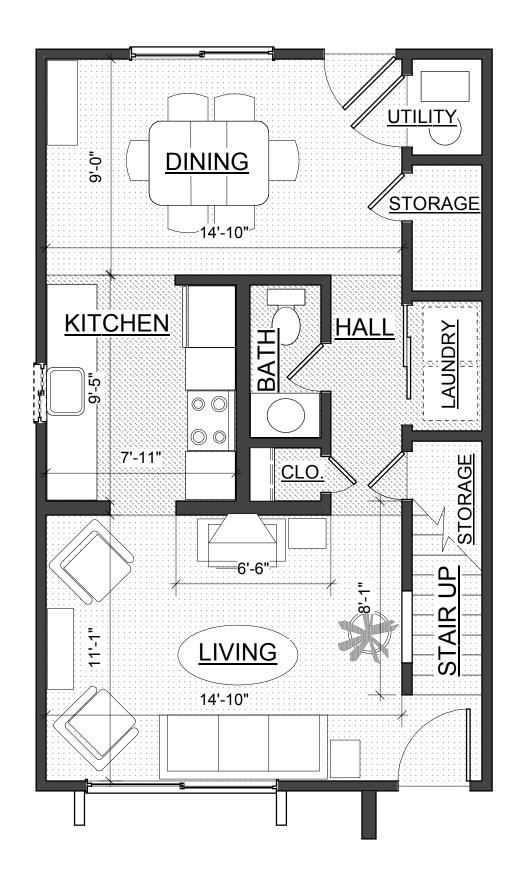

#### TWO BEDROOM 1st FLOOR

INTERIOR AREA: 957 SQ. FT. 1st FLOOR 475 SQ. FT. 2nd FLOOR 482 SQ. FT UNIT NUMBERS: 715A, 717A, 721B, 725B, 725D, 733E, 733G, 737A & 737E EAGLE VILLAGE