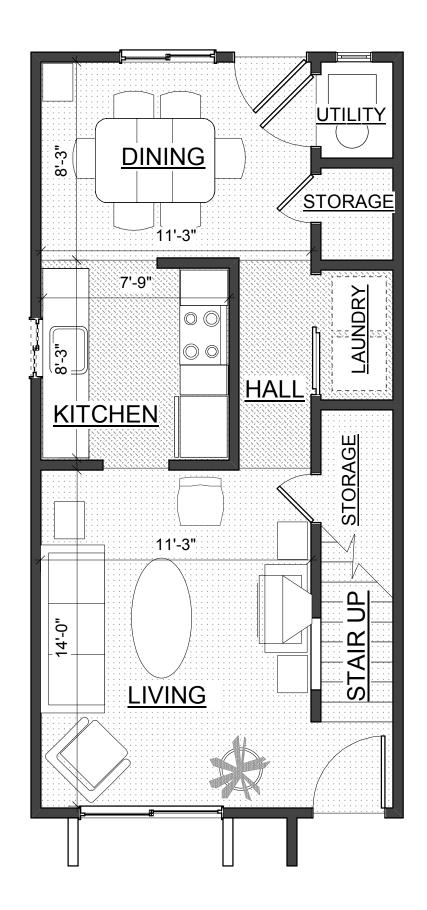

#### TWO BEDROOM 1st FLOOR

INTERIOR AREA: 957 SQ. FT. 1st FLOOR 475 SQ. FT. 2nd FLOOR 482 SQ. FT UNIT NUMBERS: 715A, 717A, 721B, 725B, 725D, 733E, 733G, 737A & 737E EAGLE VILLAGE

## TWO BEDROOM 2nd FLOOR

INTERIOR AREA: 957 SQ. FT. 1st FLOOR 475 SQ. FT. 2nd FLOOR 482 SQ. FT