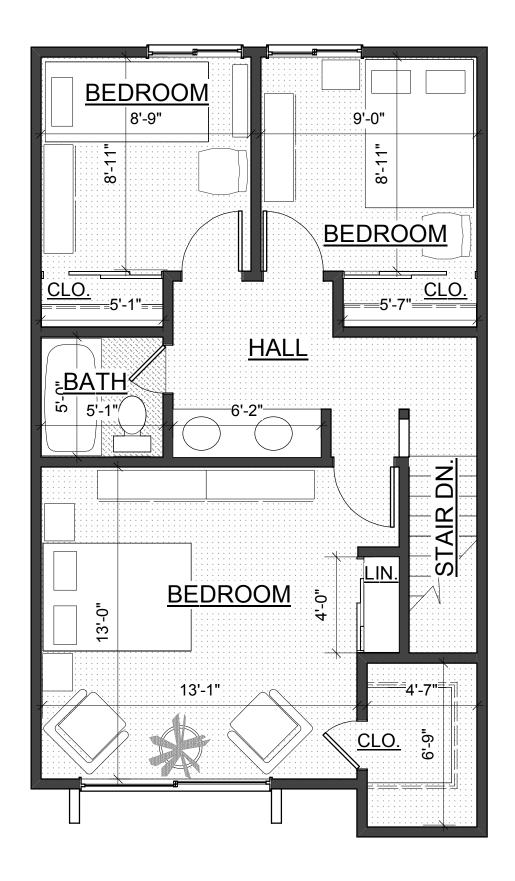

#### THREE BEDROOM 1st FLOOR

INTERIOR AREA: 1144 SQ. FT. 1st FLOOR 567 SQ. FT. 2nd FLOOR 577 SQ. FT.

UNIT NUMBERS: 721D, 729B, 733C, 733I, 737C, 743A & 747B

#### THREE BEDROOM 2nd FLOOR

INTERIOR AREA: 1144 SQ. FT. 1st FLOOR 567 SQ. FT. 2nd FLOOR 577 SQ. FT.