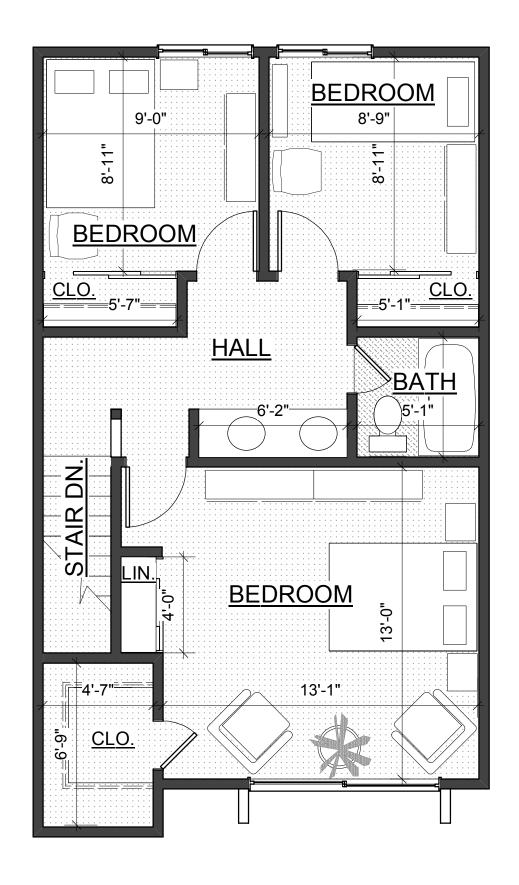

#### THREE BEDROOM 1st FLOOR

INTERIOR AREA: 1144 SQ. FT. 1st FLOOR 567 SQ. FT. 2nd FLOOR 577 SQ. FT.

UNIT NUMBERS: 721D, 729B, 733C, 733I, 737C, 743A & 747B