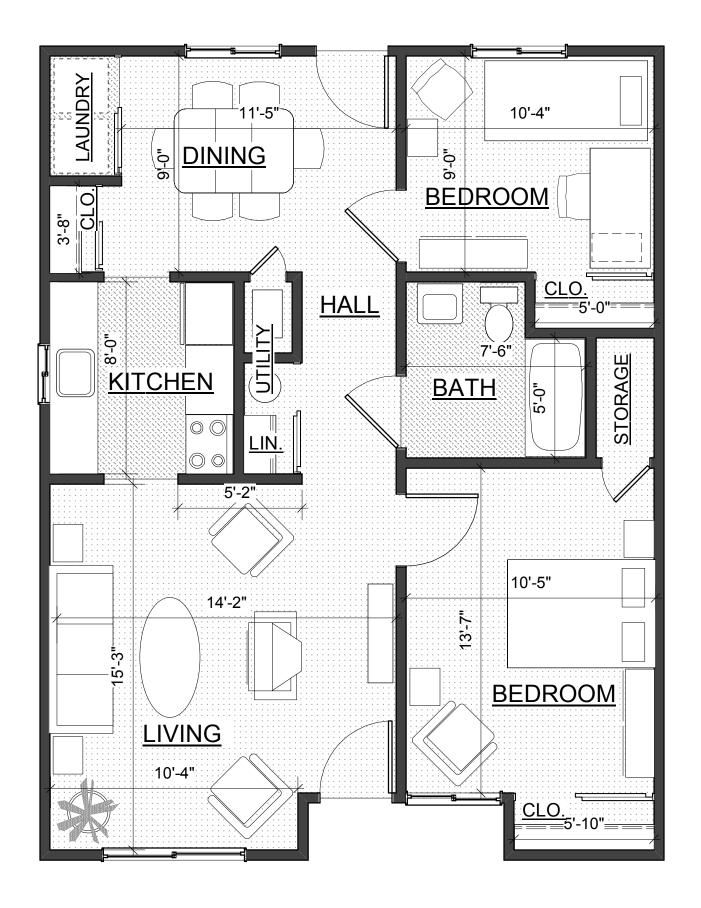

#### THREE BEDROOM 1st FLOOR

INTERIOR AREA: 1144 SQ. FT. 1st FLOOR 567 SQ. FT. 2nd FLOOR 577 SQ. FT.

UNIT NUMBERS: 721D, 729B, 733C, 733I, 737C, 743A & 747B