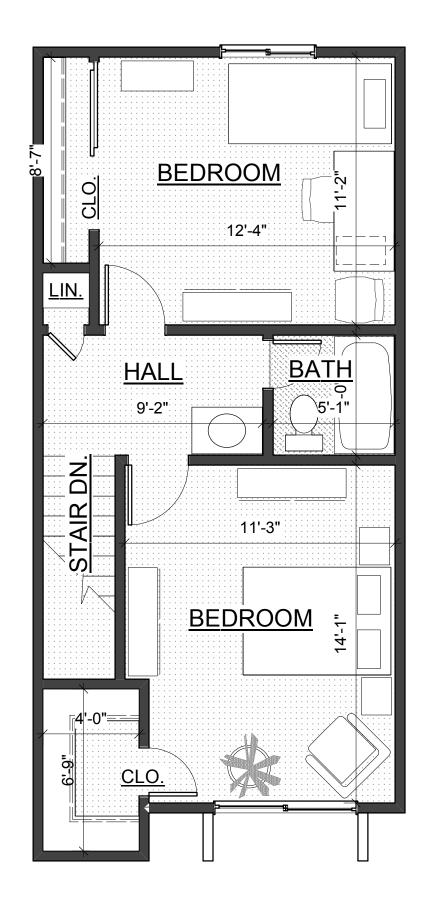

#### THREE BEDROOM 2nd FLOOR

INTERIOR AREA: 1144 SQ. FT. 1st FLOOR 567 SQ. FT. 2nd FLOOR 577 SQ. FT.