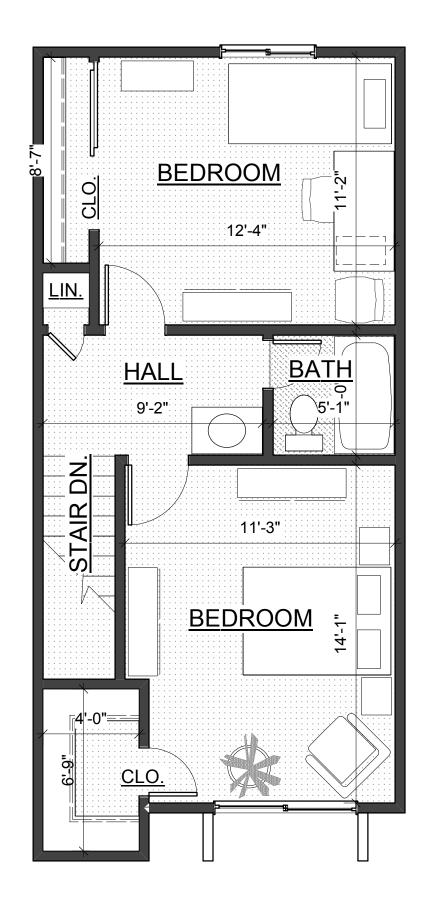

#### THREE BEDROOM 1st FLOOR

INTERIOR AREA: 1144 SQ. FT. 1st FLOOR 567 SQ. FT. 2nd FLOOR 577 SQ. FT.

UNIT NUMBERS: 721D, 729B, 733C, 733I, 737C, 743A & 747B

#### THREE BEDROOM 2nd FLOOR

INTERIOR AREA: 1144 SQ. FT. 1st FLOOR 567 SQ. FT. 2nd FLOOR 577 SQ. FT.