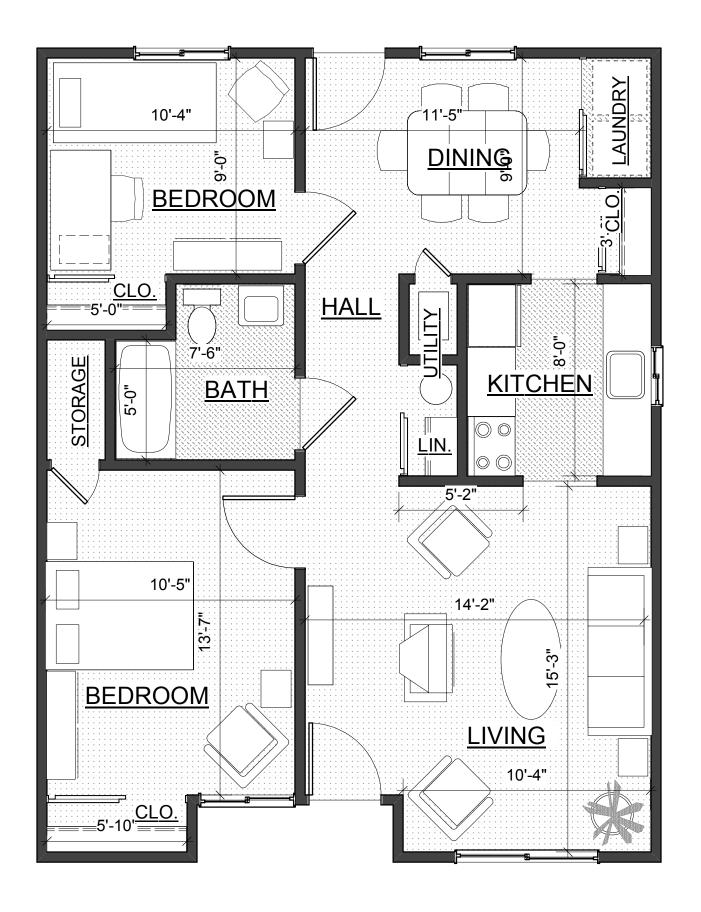

#### TWO BEDROOM 1st FLOOR

INTERIOR AREA: 957 SQ. FT. 1st FLOOR 475 SQ. FT. 2nd FLOOR 482 SQ. FT UNIT NUMBERS: 715A, 717A, 721B, 725B, 725D, 733E, 733G, 737A & 737E EAGLE VILLAGE

## TWO BEDROOM 2nd FLOOR

INTERIOR AREA: 957 SQ. FT. 1st FLOOR 475 SQ. FT. 2nd FLOOR 482 SQ. FT

## TWO BDRM. 1st FLR. MIRROR

INTERIOR AREA: 957 SQ. FT. 1st FLOOR 475 SQ. FT. 2nd FLOOR 482 SQ. FT UNIT NUMBERS: 715B, 717B, 721C, 725C, 725E, 733F, 733H, 737B & 737F

# TWO BDRM. 2nd FLR. MIRROR

INTERIOR AREA: 957 SQ. FT. 1st FLOOR 475 SQ. FT. 2nd FLOOR 482 SQ. FT