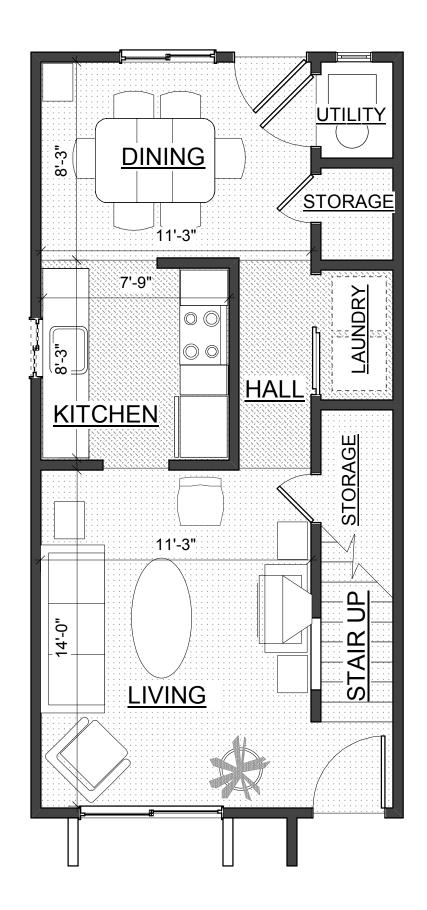

#### TWO BEDROOM 1st FLOOR

INTERIOR AREA: 957 SQ. FT. 1st FLOOR 475 SQ. FT. 2nd FLOOR 482 SQ. FT UNIT NUMBERS: 715A, 717A, 721B, 725B, 725D, 733E, 733G, 737A & 737E EAGLE VILLAGE