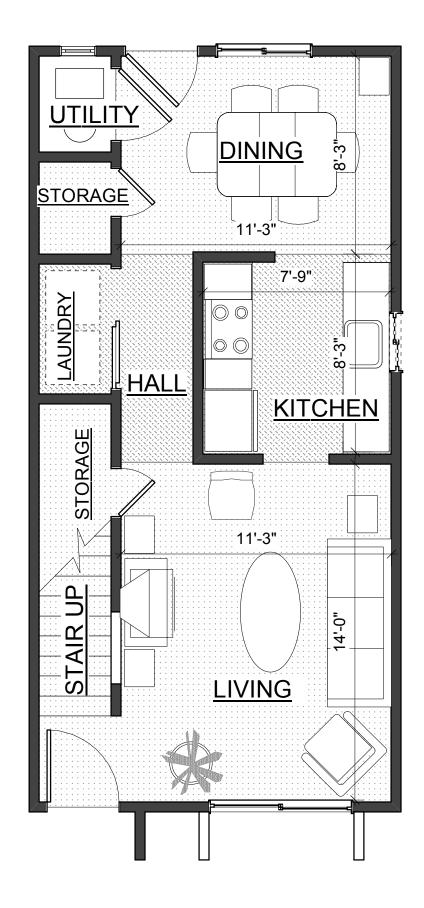

#### TWO BEDROOM 1st FLOOR

INTERIOR AREA: 957 SQ. FT. 1st FLOOR 475 SQ. FT. 2nd FLOOR 482 SQ. FT UNIT NUMBERS: 715A, 717A, 721B, 725B, 725D, 733E, 733G, 737A & 737E EAGLE VILLAGE