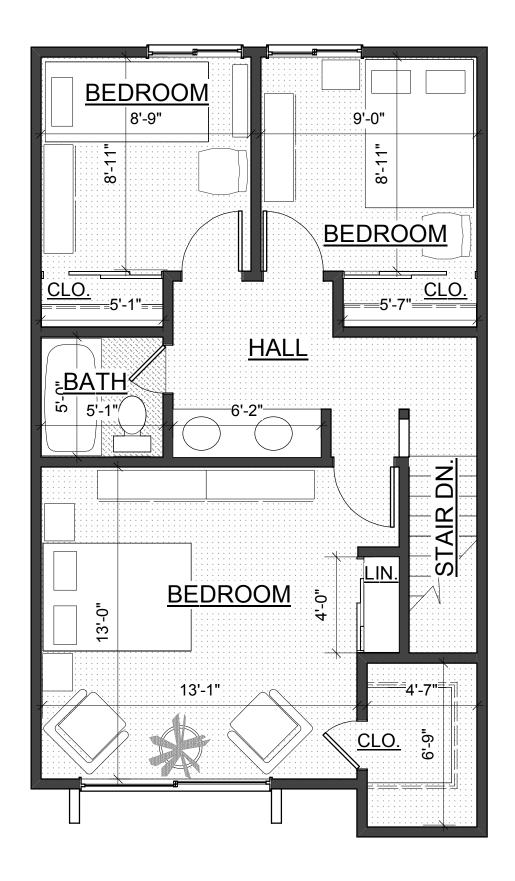

## TWO BEDROOM 2nd FLOOR

INTERIOR AREA: 957 SQ. FT. 1st FLOOR 475 SQ. FT. 2nd FLOOR 482 SQ. FT

#### THREE BEDROOM 2nd FLOOR

INTERIOR AREA: 1144 SQ. FT. 1st FLOOR 567 SQ. FT. 2nd FLOOR 577 SQ. FT.