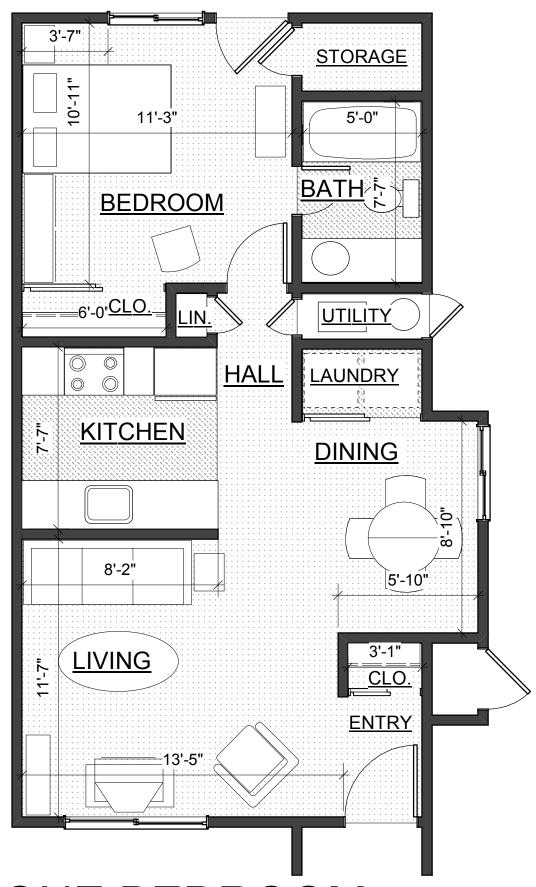

# <u>ONE BEDROOM</u>

INTERIOR AREA: 596 SQ. FT.

UNIT NUMBERS: 715C, 717C, 737G