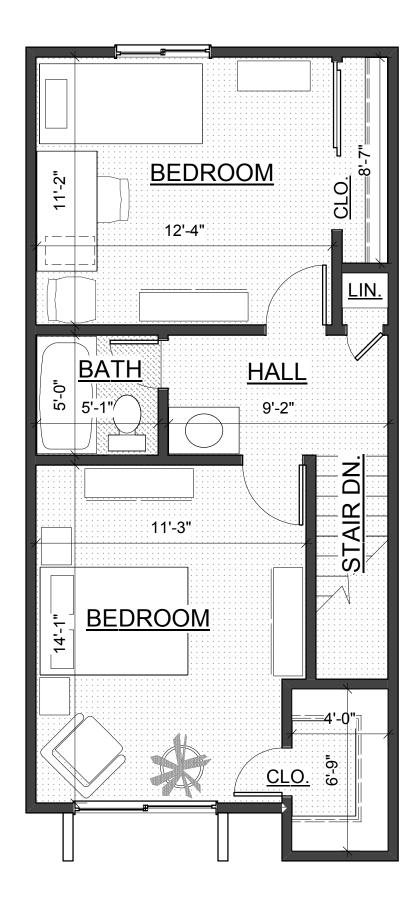

#### TWO BEDROOM 1st FLOOR

INTERIOR AREA: 957 SQ. FT. 1st FLOOR 475 SQ. FT. 2nd FLOOR 482 SQ. FT UNIT NUMBERS: 715A, 717A, 721B, 725B, 725D, 733E, 733G, 737A & 737E EAGLE VILLAGE

## TWO BEDROOM 2nd FLOOR

INTERIOR AREA: 957 SQ. FT. 1st FLOOR 475 SQ. FT. 2nd FLOOR 482 SQ. FT