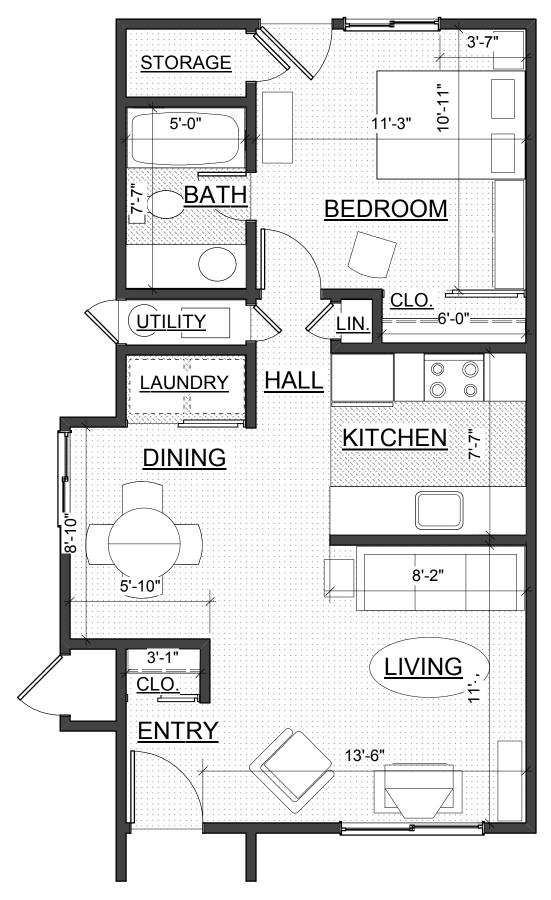

# <u>ONE BEDROOM</u>

INTERIOR AREA: 596 SQ. FT.

UNIT NUMBERS: 715C, 717C, 737G

### <u>ONE BEDROOM MIRROR</u>

INTERIOR AREA: 596 SQ. FT.

UNIT NUMBERS: 721A, 725A & 733A,