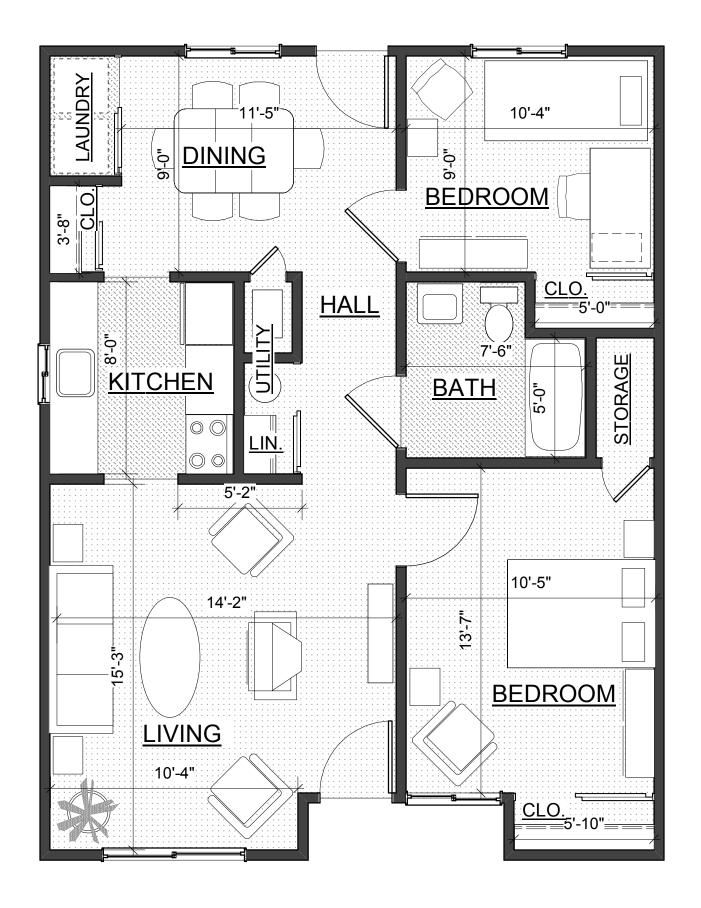

#### TWO BEDROOM 1st FLOOR

INTERIOR AREA: 957 SQ. FT. 1st FLOOR 475 SQ. FT. 2nd FLOOR 482 SQ. FT UNIT NUMBERS: 715A, 717A, 721B, 725B, 725D, 733E, 733G, 737A & 737E EAGLE VILLAGE

## TWO BEDROOM 2nd FLOOR

INTERIOR AREA: 957 SQ. FT. 1st FLOOR 475 SQ. FT. 2nd FLOOR 482 SQ. FT