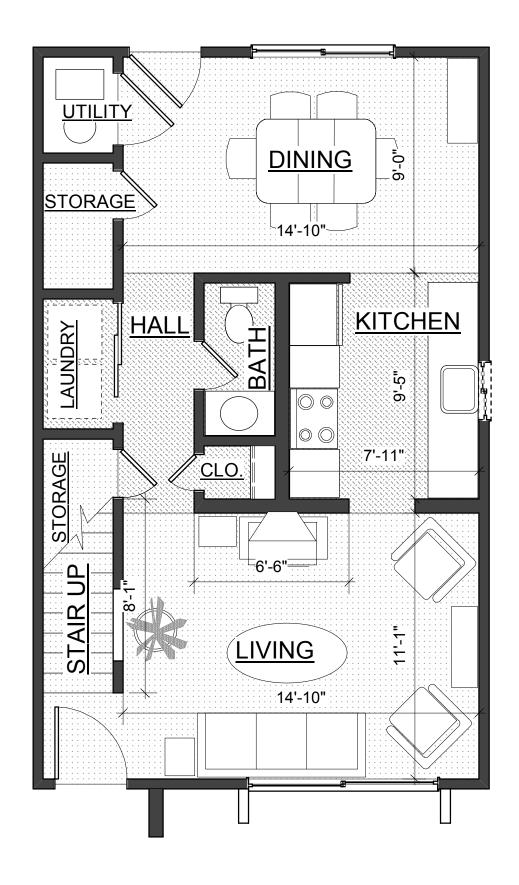

#### THREE BEDROOM 1st FLOOR

INTERIOR AREA: 1144 SQ. FT. 1st FLOOR 567 SQ. FT. 2nd FLOOR 577 SQ. FT.

UNIT NUMBERS: 721D, 729B, 733C, 733I, 737C, 743A & 747B

#### THREE BEDROOM 2nd FLOOR

INTERIOR AREA: 1144 SQ. FT. 1st FLOOR 567 SQ. FT. 2nd FLOOR 577 SQ. FT.