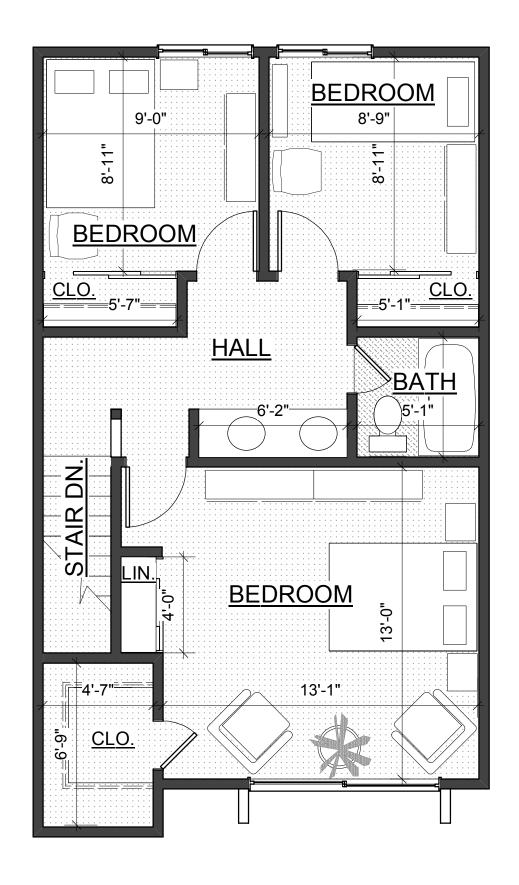

### TWO BEDROOM ACCESSIBLE

INTERIOR AREA: 836 SQ. FT.

UNIT NUMBERS: 729A, 747A