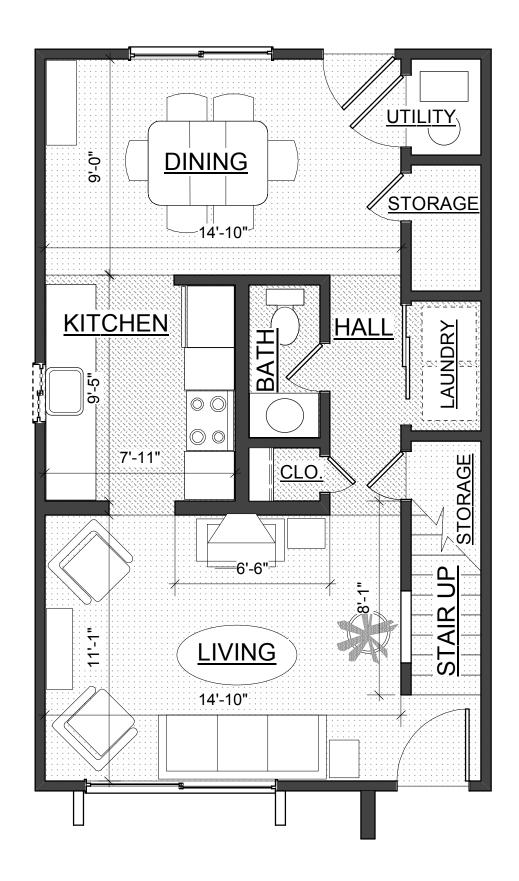

#### TWO BEDROOM 1st FLOOR

INTERIOR AREA: 957 SQ. FT. 1st FLOOR 475 SQ. FT. 2nd FLOOR 482 SQ. FT UNIT NUMBERS: 715A, 717A, 721B, 725B, 725D, 733E, 733G, 737A & 737E EAGLE VILLAGE

## TWO BEDROOM 2nd FLOOR

INTERIOR AREA: 957 SQ. FT. 1st FLOOR 475 SQ. FT. 2nd FLOOR 482 SQ. FT