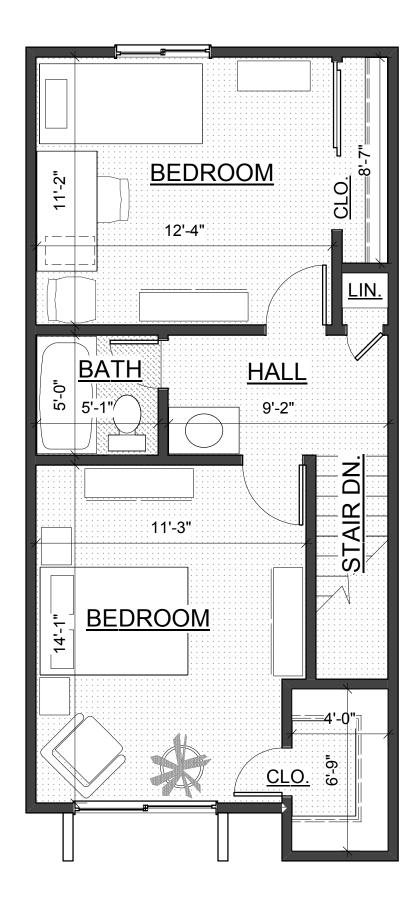

## TWO BEDROOM 2nd FLOOR

INTERIOR AREA: 957 SQ. FT. 1st FLOOR 475 SQ. FT. 2nd FLOOR 482 SQ. FT

#### THREE BEDROOM 2nd FLOOR

INTERIOR AREA: 1144 SQ. FT. 1st FLOOR 567 SQ. FT. 2nd FLOOR 577 SQ. FT.