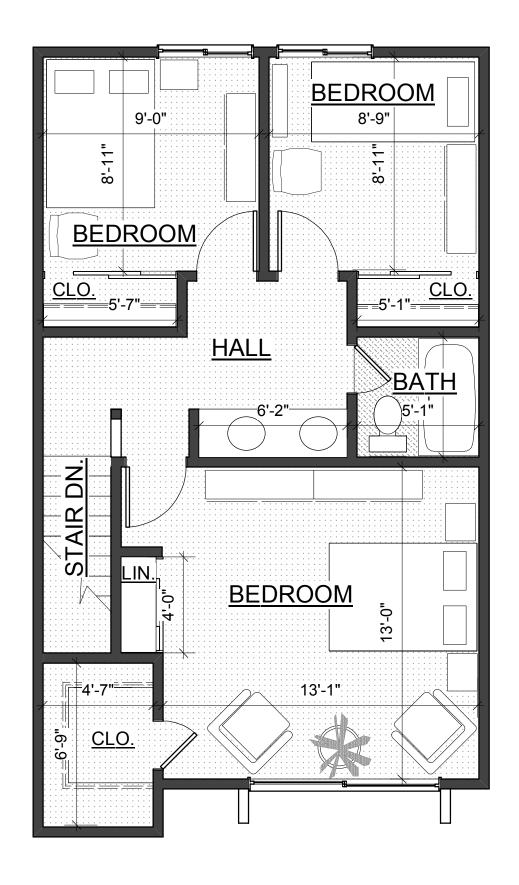

#### TWO BEDROOM 1st FLOOR

INTERIOR AREA: 957 SQ. FT. 1st FLOOR 475 SQ. FT. 2nd FLOOR 482 SQ. FT UNIT NUMBERS: 715A, 717A, 721B, 725B, 725D, 733E, 733G, 737A & 737E EAGLE VILLAGE

## TWO BEDROOM 2nd FLOOR

INTERIOR AREA: 957 SQ. FT. 1st FLOOR 475 SQ. FT. 2nd FLOOR 482 SQ. FT