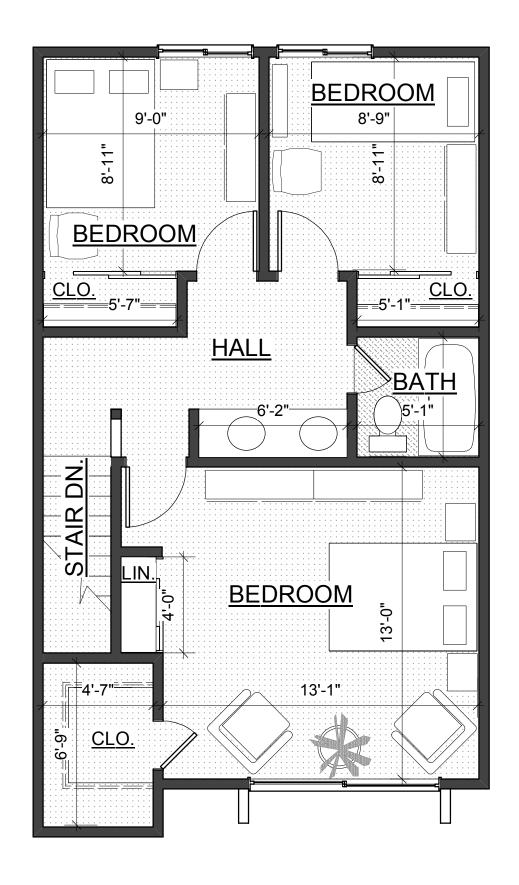

#### THREE BEDROOM 1st FLOOR

INTERIOR AREA: 1144 SQ. FT. 1st FLOOR 567 SQ. FT. 2nd FLOOR 577 SQ. FT.

UNIT NUMBERS: 721D, 729B, 733C, 733I, 737C, 743A & 747B

#### THREE BEDROOM 2nd FLOOR

INTERIOR AREA: 1144 SQ. FT. 1st FLOOR 567 SQ. FT. 2nd FLOOR 577 SQ. FT.