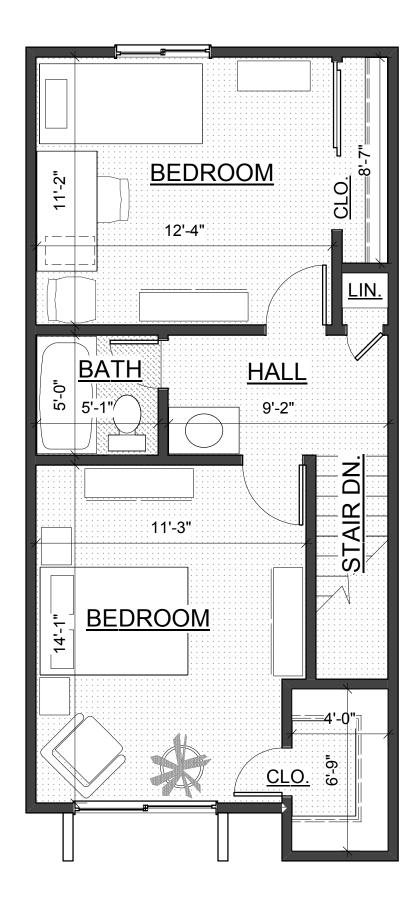

#### THREE BEDROOM 1st FLOOR

INTERIOR AREA: 1144 SQ. FT. 1st FLOOR 567 SQ. FT. 2nd FLOOR 577 SQ. FT.

UNIT NUMBERS: 721D, 729B, 733C, 733I, 737C, 743A & 747B