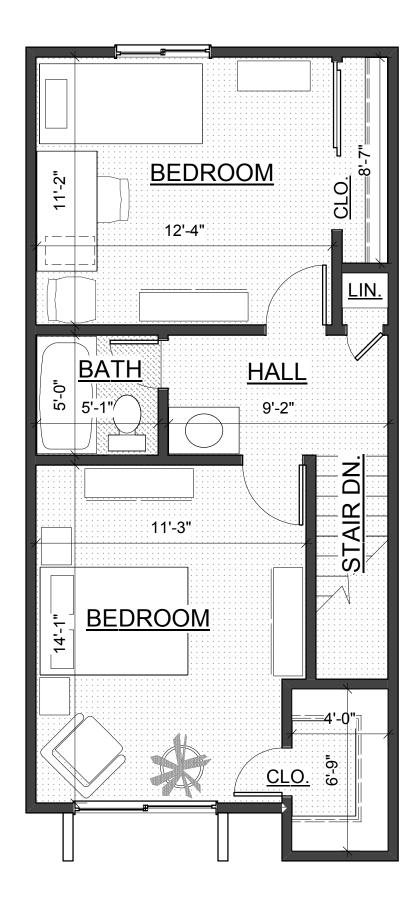

## TWO BEDROOM 2nd FLOOR

INTERIOR AREA: 957 SQ. FT. 1st FLOOR 475 SQ. FT. 2nd FLOOR 482 SQ. FT