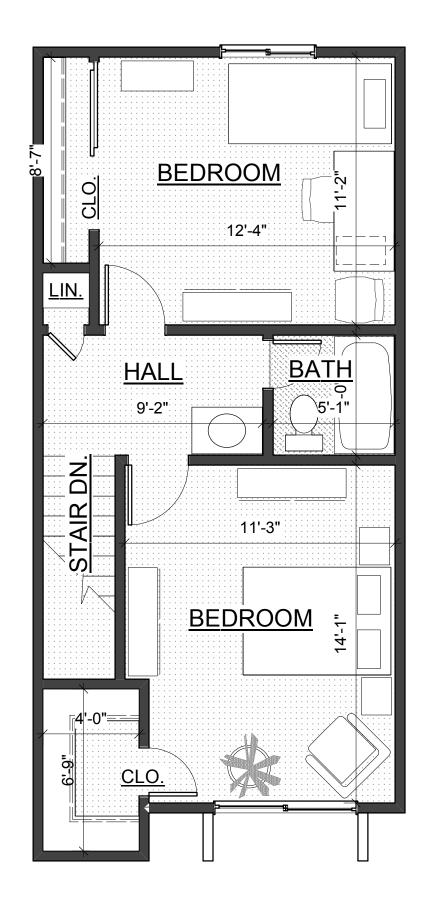

### TWO BEDROOM ACCESSIBLE

INTERIOR AREA: 836 SQ. FT.

UNIT NUMBERS: 729A, 747A