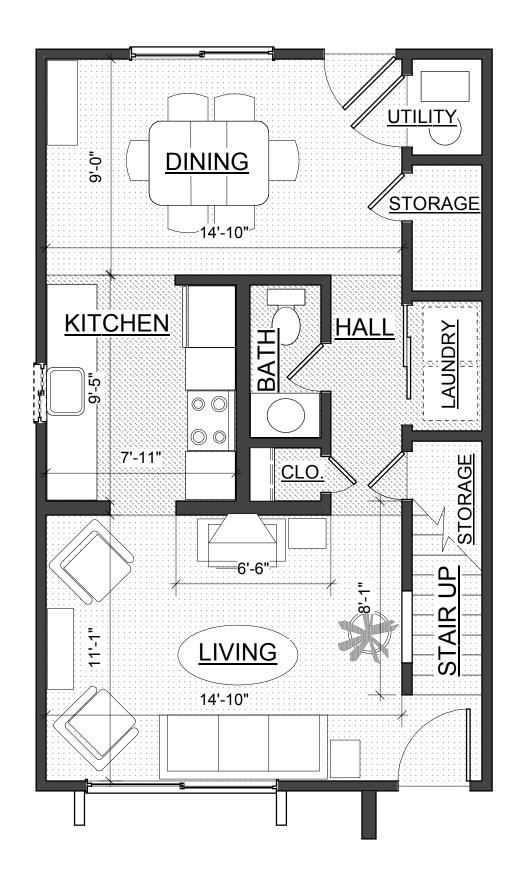

#### TWO BEDROOM 1st FLOOR

INTERIOR AREA: 957 SQ. FT. 1st FLOOR 475 SQ. FT. 2nd FLOOR 482 SQ. FT UNIT NUMBERS: 715A, 717A, 721B, 725B, 725D, 733E, 733G, 737A & 737E EAGLE VILLAGE

## TWO BEDROOM 2nd FLOOR

INTERIOR AREA: 957 SQ. FT. 1st FLOOR 475 SQ. FT. 2nd FLOOR 482 SQ. FT